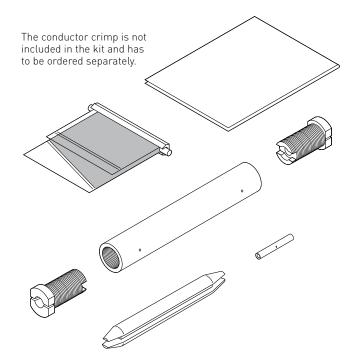

#### KIT CONTENTS

1 x PTFE body

2 x PTFE plugs

1 x PTFE crimp separator

1 x two component silicone compound in plastic bag (shelf life is 12 months)

1 x identification label

1 x multilingual installation instruction